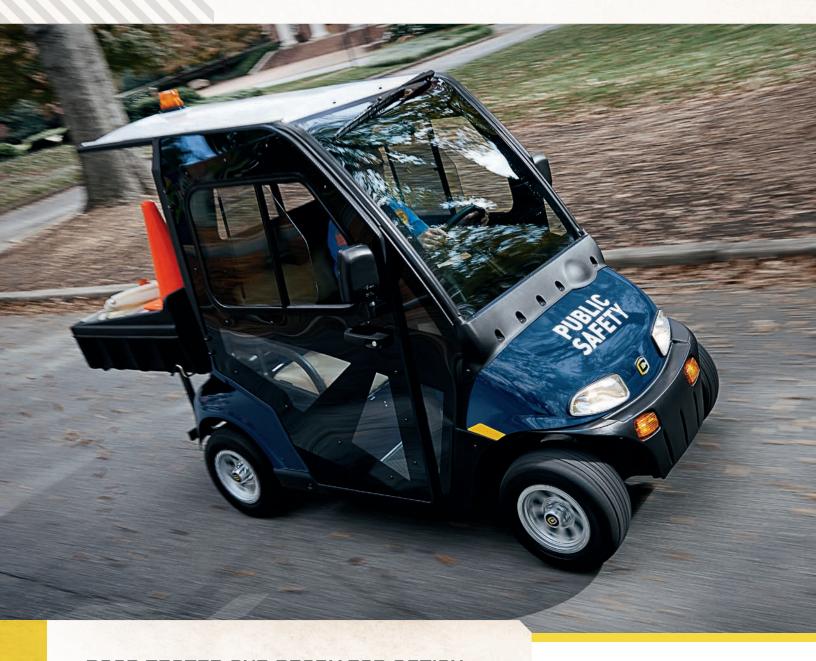

### ROAD TESTED AND READY FOR ACTION.

When the work takes you on the road, the Cushman® LSV 800 is ready to help you get the job done. This zero-emissions, fully electric vehicle has a top speed of 25 mph and is legal for use on most public roads with speed limits of 35 mph or less. From military bases to health care campuses to city maintenance, the LSV 800 has the versatility and functionality to take on all types of tasks. So get in, buckle up and take it to the streets.

LET'S WORK.®

48V ELECTRIC DRIVETRAIN 800LB TOTAL LOAD CAPACITY 5.9cu FT CARGO BED