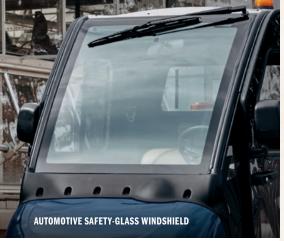

### OPTIONS & ACCESSORIES

- Hard Cab
  Casad Windah
- 2-Speed Windshield Wiper Kit
- Heater/Defroster
- Driver Side Locking Storage Box
- Drop-in Ashtray
- Battery Fill System
- OPS Mounted Amber Strobe Light
- 16 ft (5 m) Charger Cord with Integrated GFI
- Battery Fill
- Tow Hitch