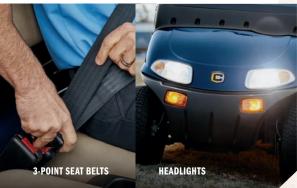

### ROAD TESTED AND READY FOR ACTION.

When the work takes you on the road, the Cushman® LSV 800 is ready to help you get the job done. This zero-emissions, fully electric vehicle has a top speed of 25 mph and is legal for use on most public roads with speed limits of 35 mph or less. From military bases to health care campuses to city maintenance, the LSV 800 has the versatility and functionality to take on all types of tasks. So get in, buckle up and take it to the streets.